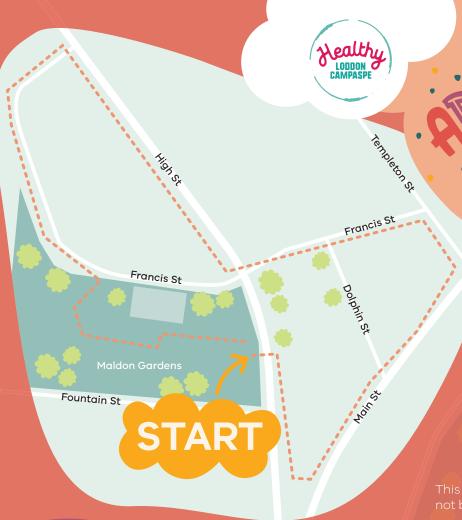

## Mount Alexander Shire

Approximate distance 1.1km

Start at Maldon Gardens, 93 High St, Maldon.