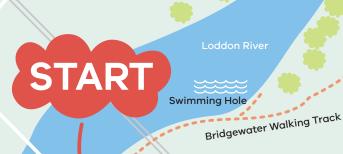

## **Bridgewater on Loddon Loop Trail**

## Loddon Shire

Approximate distance 1.7km return

## Start on the path out the front of the Bridgewater Hotel

This trail includes sealed and unsealed paths and may not be suitable for wheelchairs and mobility walkers. Be cautious as the trail goes alongside waterways.